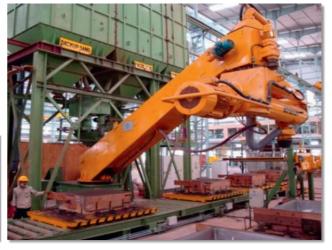

#### Core shooters - Cold box, Hot box, Croning

Single machines and core centers with dedicated robots

Core shooting machines from 15 liters up to 200 liters with dedicated sand preparation plant and robot for cores handling, deburring, painting and assembly.