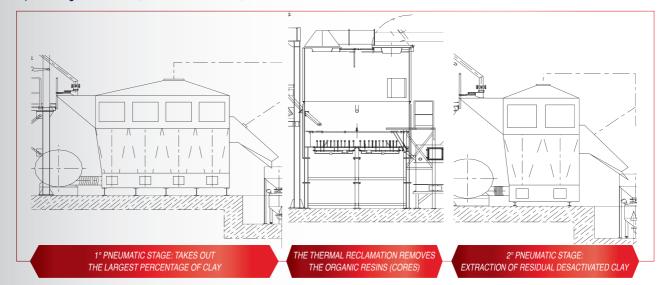

#### **Green sand reclamation plant**

Mechanical and thermal treatment to reclaim green sand to be used for core production. Fines percentage less than 0,1%. LOI less than 0,2% and minimum residual bentonite.