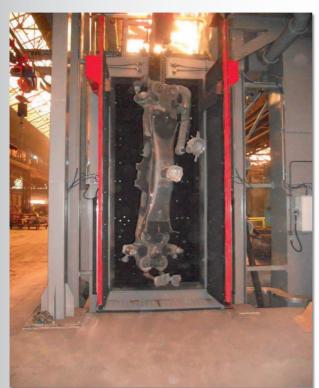

Shot-Blasting Machine Division

### **Shot blasting machines – Shot peening machines Mechanical pickling plants**

Shot-Blasting Machine Division

Turntable blast machines, belt tumbling machines, spinner hanger or hook machines, monorail/car shot-blasting machines, wire descaling machines, continuous pass through shot blasting machines, shot blast chambers, shot peening machines.